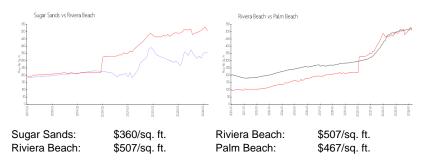

#### **Inventory for Sale**

| Sugar Sands   | 3% |
|---------------|----|
| Riviera Beach | 4% |
| Palm Beach    | 3% |

#### Avg. Time to Close Over Last 12 Months

| Sugar Sands   | 77 days |
|---------------|---------|
| Riviera Beach | 81 days |

Palm Beach

56 days