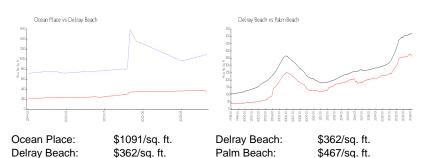

### **Inventory for Sale**

 Ocean Place
 14%

 Delray Beach
 2%

 Palm Beach
 3%

# Avg. Time to Close Over Last 12 Months

Ocean Place 128 days
Delray Beach 54 days
Palm Beach 56 days