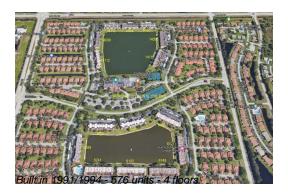

## **Building Information**

Number of units: 576
Number of active listings for rent: 0
Number of active listings for sale: 22
Building inventory for sale: 3%
Number of sales over the last 12 months: 32
Number of sales over the last 6 months: 15
Number of sales over the last 3 months: 9