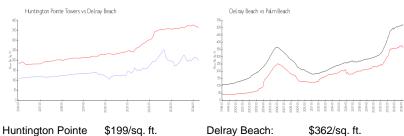

#### **Market Information**

Towers:

Delray Beach: \$362/sq. ft. Palm Beach: \$469/sq. ft.