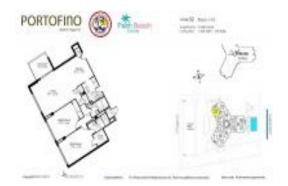

## Unit 402 - Portofino

402 - 2600 N Flagler Dr, West Palm Beach, FL, Palm Beach 33407

#### **Unit Information**

MLS Number: RX-10970390 Status: Active Size: 1,320 Sq ft. Bedrooms: 2 Full Bathrooms: 2 0 Half Bathrooms: Parking Spaces: Open Intracoastal View: List Price: \$345,000 List PPSF: \$261