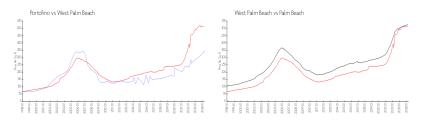

#### **Market Information**

Portofino: \$335/sq. ft. West Palm Beach: \$511/sq. ft. West Palm Beach: \$475/sq. ft.