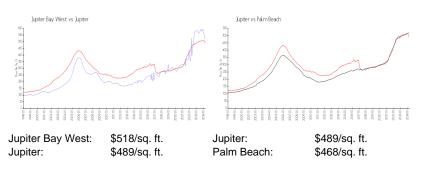

## **Inventory for Sale**

| Jupiter Bay West | 2% |
|------------------|----|
| Jupiter          | 3% |
| Palm Beach       | 3% |

## Avg. Time to Close Over Last 12 Months

| Jupiter Bay West | 57 days |
|------------------|---------|
| Jupiter          | 66 days |
| Palm Beach       | 56 days |

WARNA F UND IT INVELT