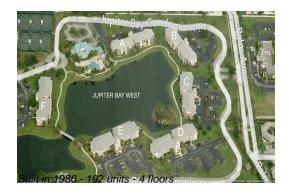

# Unit F-407 - Jupiter Bay West

F-407 - 353 S US Hwy 1, Jupiter, FL, Palm Beach 33477

#### **Building Information**

| Number of units:                         | 192 |
|------------------------------------------|-----|
| Number of active listings for rent:      | 0   |
| Number of active listings for sale:      | 3   |
| Building inventory for sale:             | 1%  |
| Number of sales over the last 12 months: | 9   |
| Number of sales over the last 6 months:  | 6   |
| Number of sales over the last 3 months:  | 2   |