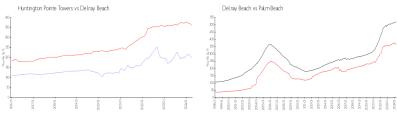

#### **Market Information**

**Huntington Pointe** Towers:

Delray Beach: \$362/sq. ft.

\$199/sq. ft.

Delray Beach:

\$362/sq. ft.

Palm Beach:

\$469/sq. ft.

## Inventory for Sale

| Huntington Pointe Towers | 4% |
|--------------------------|----|
| Delray Beach             | 3% |
| Palm Beach               | 3% |

## Avg. Time to Close Over Last 12 Months

| Huntington Pointe Towers | 42 days |
|--------------------------|---------|
| Delray Beach             | 54 days |
| Palm Beach               | 56 days |