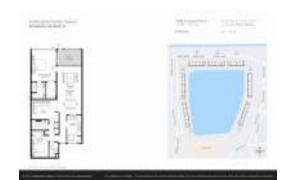

# Unit 14096 Huntington Pointe Dr # 110 -**Huntington Pointe Towers**

14096 Huntington Pointe Dr # 110 - 14095-14111 Royal Vista Dr, Delray Beach, FL, Palm Beach 33484

#### **Unit Information**

RX-10970454 MLS Number: Status: Active 1,575 Sq ft. Size:

Bedrooms: 2 Full Bathrooms: 2 0 Half Bathrooms:

Parking Spaces: Assigned, Deeded, Guest, Vehicle

Restrictions

View: Lake List Price: \$349,900 List PPSF: \$222 Valuated Price: \$309,000 Valuated PPSF: \$196