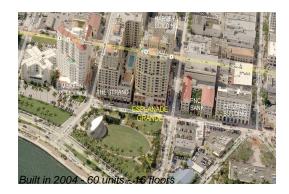

## **Building Information**

| Number of units:                         | 60 |
|------------------------------------------|----|
| Number of active listings for rent:      | 4  |
| Number of active listings for sale:      | 2  |
| Building inventory for sale:             | 3% |
| Number of sales over the last 12 months: | 3  |
| Number of sales over the last 6 months:  | 2  |
| Number of sales over the last 3 months:  | 1  |
|                                          |    |