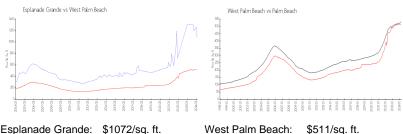

### **Market Information**

Esplanade Grande: \$1072/sq. ft. West Palm Beach: \$511/sq. ft.

Palm Beach:

\$511/sq. ft. \$475/sq. ft.