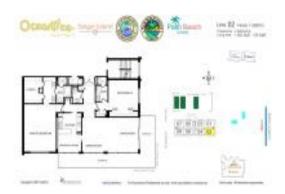

# Unit 402 - OceanTree

402 - 3400 N Ocean Dr, Singer Island, FL, Palm Beach 33404

#### **Unit Information**

 MLS Number:
 RX-10970557

 Status:
 Active

 Size:
 2,103 Sq ft.

 Bedrooms:
 2

Full Bathrooms: 2
Half Bathrooms: 1

Parking Spaces: Assigned, Garage - Building, Guest

View: Garden,Ocean,Pool