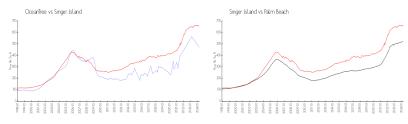

#### **Market Information**

OceanTree: \$471/sq. ft. Singer Island: \$656/sq. ft. Singer Island: \$468/sq. ft. Palm Beach: \$468/sq. ft.