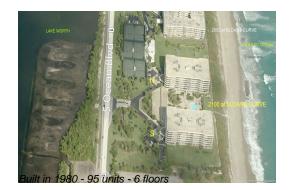

### **Building Information**

| Number of units:                         | 95 |
|------------------------------------------|----|
| Number of active listings for rent:      | 0  |
| Number of active listings for sale:      | 1  |
| Building inventory for sale:             | 1% |
| Number of sales over the last 12 months: | 0  |
| Number of sales over the last 6 months:  | 0  |
| Number of sales over the last 3 months:  | 0  |
|                                          |    |