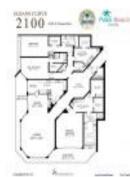

#### **Unit Information**

| MLS Number:     | RX-10970567                                                       |
|-----------------|-------------------------------------------------------------------|
| Status:         | Active                                                            |
| Size:           | 3,264 Sq ft.                                                      |
| Bedrooms:       | 3                                                                 |
| Full Bathrooms: | 3                                                                 |
| Half Bathrooms: | 1                                                                 |
| Parking Spaces: | Assigned,Garage - Building,Under<br>Building,Vehicle Restrictions |
| View:           | Intracoastal,Ocean,Pool                                           |
| Rental Price:   | \$30,000                                                          |
| List PPSF:      | \$9                                                               |
| Valuated Price: | \$7,566,000                                                       |
| Valuated PPSF:  | \$2,413                                                           |