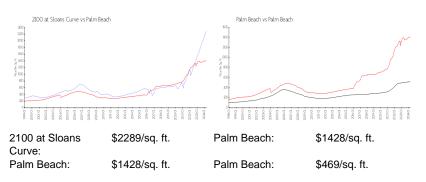

## **Inventory for Sale**

| 2100 at Sloans Curve | 1% |
|----------------------|----|
| Palm Beach           | 4% |
| Palm Beach           | 3% |

### Avg. Time to Close Over Last 12 Months

| 2100 at Sloans Curve | 8 days  |
|----------------------|---------|
| Palm Beach           | 80 days |
| Palm Beach           | 56 days |

Con Bir D Street 141 Augusta 111 apparts Company Controls on Law