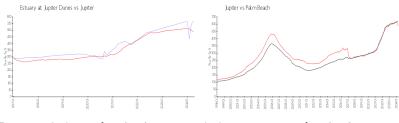

#### **Market Information**

Estuary at Jupiter \$569/sq. ft.

Dunes: Jupiter:

\$489/sq. ft.

Jupiter:

\$489/sq. ft.

Palm Beach: \$469/sq. ft.