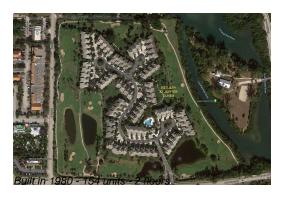

## **Building Information**

Number of units: 154
Number of active listings for rent: 0
Number of active listings for sale: 2
Building inventory for sale: 1%
Number of sales over the last 12 months: 9
Number of sales over the last 6 months: 9
Number of sales over the last 3 months: 7