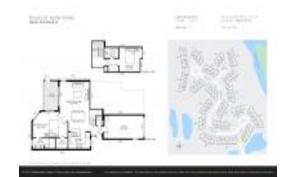

# Unit 2507 Fairway Dr N - Estuary at Jupiter Dunes

2507 Fairway Dr N - 2401-4508 Fairway Dr N, Jupiter, FL, Palm Beach 33477

#### **Unit Information**

 MLS Number:
 RX-10970585

 Status:
 Pending

 Size:
 1,195 Sq ft.

Bedrooms: 2
Full Bathrooms: 2
Half Bathrooms: 1

Parking Spaces: Driveway
View: Pond
Rental Price: \$2,800
List PPSF: \$2
Valuated Price: \$676,000
Valuated PPSF: \$566