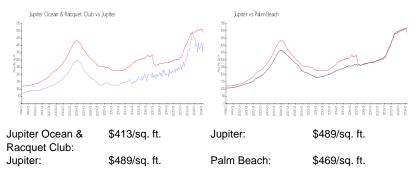

0 \$363

The above valuated price is a baseline figure that does not take into account any specific renovation, upgrade, split, merge, or deterioration of the unit.

## **Building Information**

| Number of units:                         | 435 |
|------------------------------------------|-----|
| Number of active listings for rent:      | 0   |
| Number of active listings for sale:      | 23  |
| Building inventory for sale:             | 5%  |
| Number of sales over the last 12 months: | 22  |
| Number of sales over the last 6 months:  | 11  |
| Number of sales over the last 3 months:  | 6   |

## **Building Association Information**

Jupiter Ocean & Racquet Club AssociationAddress: 1605 U.S. 1, Jupiter, FL 33477 Phone:(561) 747-5331

http://jorcinc.net/site/

## **Market Information**



## **Inventory for Sale**

| Jupiter Ocean & Racquet Club | 5% |
|------------------------------|----|
| Jupiter                      | 3% |
| Palm Beach                   | 3% |

## Avg. Time to Close Over Last 12 Months

| Jupiter Ocean & Racquet Club | 63 days |
|------------------------------|---------|
| Jupiter                      | 66 days |
| Palm Beach                   | 56 days |