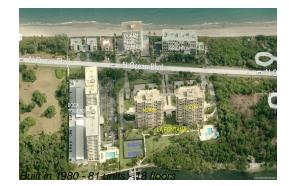

# **Building Information**

| Number of units:                         | 81 |
|------------------------------------------|----|
| Number of active listings for rent:      | 0  |
| Number of active listings for sale:      | 1  |
| Building inventory for sale:             | 1% |
| Number of sales over the last 12 months: | 1  |
| Number of sales over the last 6 months:  | 0  |
| Number of sales over the last 3 months:  | 0  |
|                                          |    |