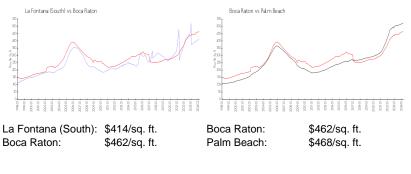

# **Market Information**

# **Inventory for Sale**

| La Fontana (South) | 1% |
|--------------------|----|
| Boca Raton         | 3% |
| Palm Beach         | 3% |

# Avg. Time to Close Over Last 12 Months

| La Fontana (South) | n/a     |
|--------------------|---------|
| Boca Raton         | 57 days |

Palm Beach

56 days