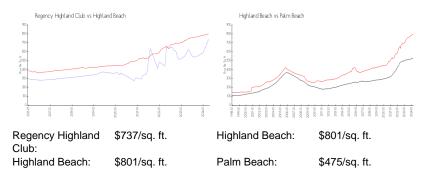

### **Market Information**

Sparst, Spinster, 198

| Regency Highland Club | 1% |
|-----------------------|----|
| Highland Beach        | 3% |
| Palm Beach            | 3% |

## Avg. Time to Close Over Last 12 Months

| Regency Highland Club | 56 days |
|-----------------------|---------|
| Highland Beach        | 70 days |
| Palm Beach            | 56 days |