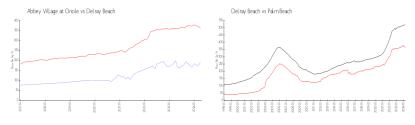

#### **Market Information**

Abbey Village at \$192/sq. ft. Delray Beach: \$362/sq. ft. Oriole:

Delray Beach: \$362/sq. ft. Palm Beach: \$468/sq. ft.