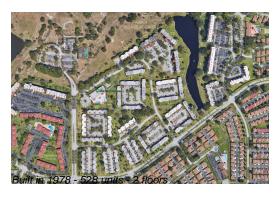

## **Building Information**

Number of units: 528
Number of active listings for rent: 0
Number of active listings for sale: 24
Building inventory for sale: 4%
Number of sales over the last 12 months: 40
Number of sales over the last 6 months: 24
Number of sales over the last 3 months: 9