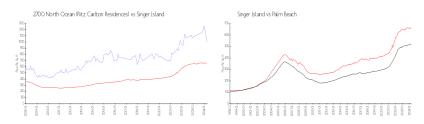

## **Market Information**

2700 North Ocean \$1005/sq. ft. Singer Island: \$656/sq. ft.

(Ritz Carlton Residences):

Singer Island: \$656/sq. ft.

Palm Beach: \$467/sq. ft.