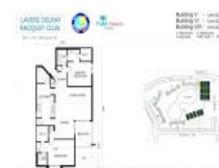

# Unit 8202 - Lavers Delray Racquet Club I to IX

8202 - 950 Egret Cir, Delray Beach, FL, Palm Beach 33444

RX-10970784 Active 1,425 Sq ft. 2 2 0 Assigned,Guest Garden \$389,900 \$274 \$394,000 \$305

The above valuated price is a baseline figure that does not take into account any specific renovation, upgrade, split, merge, or deterioration of the unit.