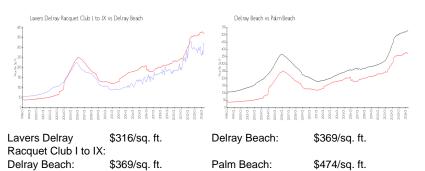

#### **Market Information**

# **Inventory for Sale**

| Lavers Delray Racquet Club I to IX | 3% |
|------------------------------------|----|
| Delray Beach                       | 2% |
| Palm Beach                         | 3% |

# Avg. Time to Close Over Last 12 Months

| Lavers Delray Racquet Club I to IX | 86 days |
|------------------------------------|---------|
| Delray Beach                       | 55 days |
| Palm Beach                         | 57 days |