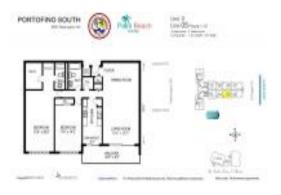

## **Unit 105 - Portofino South**

105 - 3800 Washington Rd, West Palm Beach, FL, Palm Beach 33405

#### **Unit Information**

 MLS Number:
 RX-10970797

 Status:
 Active

 Size:
 1,414 Sq ft.

Bedrooms: 2
Full Bathrooms: 2
Half Bathrooms: 0

Parking Spaces: Assigned,Covered,Guest View: Garden,Intracoastal,Pool