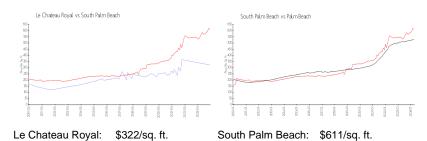

## **Market Information**

Palm Beach:

\$475/sq. ft.

## **Inventory for Sale**

South Palm Beach: \$611/sq. ft.

Le Chateau Royal 7% South Palm Beach 6% Palm Beach 3%