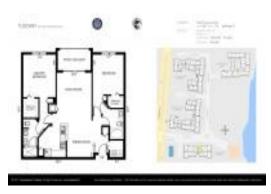

RX-10970821 Active 1,225 Sq ft. 2 2 0 Assigned,Guest,Vehicle Restrictions Garden \$2,550 \$2 \$370,000 \$302

The above valuated price is a baseline figure that does not take into account any specific renovation, upgrade, split, merge, or deterioration of the unit.