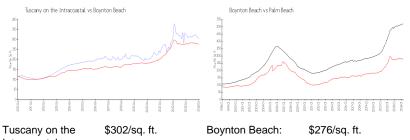

## **Market Information**

Palm Beach:

\$468/sq. ft.

| Intracoastal:  |               |
|----------------|---------------|
| Boynton Beach: | \$276/sq. ft. |