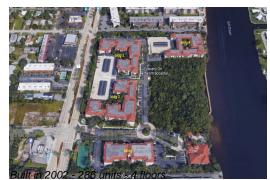

#### **Building Information**

| Number of units:                         | 286 |
|------------------------------------------|-----|
| Number of active listings for rent:      | 0   |
| Number of active listings for sale:      | 13  |
| Building inventory for sale:             | 4%  |
| Number of sales over the last 12 months: | 18  |
| Number of sales over the last 6 months:  | 9   |
| Number of sales over the last 3 months:  | 5   |
|                                          |     |

#### **Building Association Information**

Tuscany On the Intracoastal 3104 Tuscany Way, Boynton Beach, FL 33435 Phone (561) 369-3433