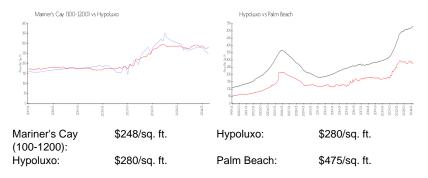

# Unit 200 Scotia Dr # 302 - Mariner's Cay (100-1200)

200 Scotia Dr # 302 - 100 Scotia Dr, Hypoluxo, FL, Palm Beach 33462

#### **Unit Information**

 MLS Number:
 RX-10970849

 Status:
 Active

 Size:
 1,298 Sq ft.

 Bedrooms:
 3

Full Bathrooms: 2
Half Bathrooms: 0

Parking Spaces: Garage - Attached

 View:
 Garden

 List Price:
 \$375,000

 List PPSF:
 \$289

 Valuated Price:
 \$324,000

 Valuated PPSF:
 \$250

The above valuated price is a baseline figure that does not take into account any specific renovation, upgrade, split, merge, or deterioration of the unit.