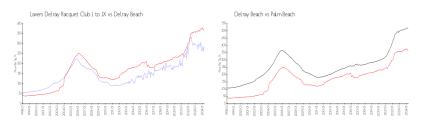

#### Market Information

Delray Beach:

\$362/sq. ft.

Lavers Delray \$286/sq. ft.

Racquet Club I to IX:

Delray Beach: \$362/sq. ft. Palm Beach: \$467/sq. ft.