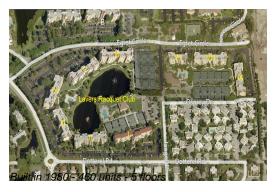

#### **Building Information**

Number of units: 460
Number of active listings for rent: 16
Number of active listings for sale: 14
Building inventory for sale: 3%
Number of sales over the last 12 months: 21
Number of sales over the last 6 months: 9
Number of sales over the last 3 months: 6