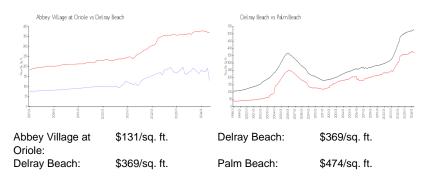

RX-10970990 Active 1,005 Sq ft. 2 2 0 Assigned,Guest Garden \$224,995 \$224 \$132,000 \$131

The above valuated price is a baseline figure that does not take into account any specific renovation, upgrade, split, merge, or deterioration of the unit.