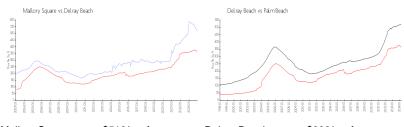

#### **Market Information**

Mallory Square: \$519/sq. ft. Delray Beach: \$362/sq. ft.

Delray Beach: \$362/sq. ft. Palm Beach: \$468/sq. ft.