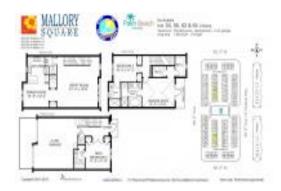

# **Unit 56 - Mallory Square**

56 - 305-383 E Mallory Cir, Delray Beach, FL, Palm Beach 33483

#### **Unit Information**

 MLS Number:
 RX-10971023

 Status:
 Active

 Size:
 2,297 Sq ft.

 Bedrooms:
 3

Bedrooms: 3
Full Bathrooms: 3
Half Bathrooms: 1

Parking Spaces: Garage - Building

 View:
 Garden