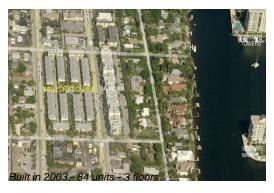

# **Building Information**

Number of units:84Number of active listings for rent:5Number of active listings for sale:1Building inventory for sale:1%Number of sales over the last 12 months:4Number of sales over the last 6 months:1Number of sales over the last 3 months:0