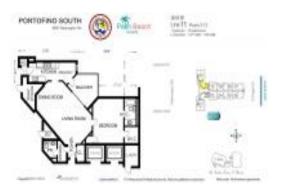

# Unit 211 - Portofino South

211 - 3800 Washington Rd, West Palm Beach, FL, Palm Beach 33405

## **Unit Information**

| MLS Number:     | RX-1  |
|-----------------|-------|
| Status:         | Activ |
| Size:           | 1,07  |
| Bedrooms:       | 1     |
| Full Bathrooms: | 1     |
| Half Bathrooms: | 1     |
| Parking Spaces: | Assig |
| View:           | Gard  |
| List Price:     | \$525 |
| List PPSF:      | \$487 |
| Valuated Price: | \$404 |
| Valuated PPSF:  | \$375 |
|                 |       |

RX-10971039 Active 1,077 Sq ft. 1 1 Assigned,Guest Garden,Intracoastal \$525,000 \$487 \$404,000 \$375

The above valuated price is a baseline figure that does not take into account any specific renovation, upgrade, split, merge, or deterioration of the unit.