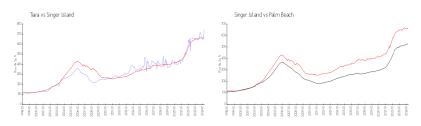

### **Market Information**

Tiara: \$742/sq. ft. Singer Island: \$662/sq. ft. Singer Island: \$4652/sq. ft. Palm Beach: \$475/sq. ft.