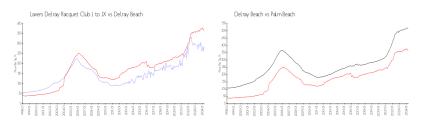

#### Market Information

Lavers Delray \$286/sq. ft.

Racquet Club I to IX:

Delray Beach: \$362/sq. ft. Pali

Delray Beach: \$362/sq. ft.

Palm Beach: \$467/sq. ft.