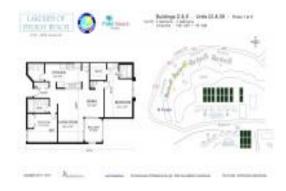

## **Building Information**

Number of units: 212 Number of active listings for rent: 10 Number of active listings for sale: 7 Building inventory for sale: 3% Number of sales over the last 12 months: Number of sales over the last 6 months: Number of sales over the last 3 months:

Lakeside of Delray Beach 1915 Lavers Circle Suite E-106 Delray Beach FL 33444 (561) 278-8558

http://lakeside-delraybeach.com/