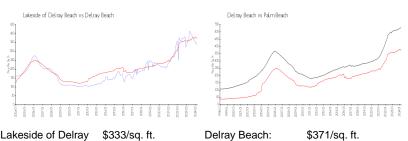

# Unit E-503 - Lakeside of Delray Beach

E-503 - 820 Lavers Cir, Delray Beach, FL, Palm Beach 33444

#### **Unit Information**

MLS Number: RX-10971110 Status: Active Size: 1,249 Sq ft. Bedrooms: 2

Full Bathrooms: 2 0 Half Bathrooms: Parking Spaces:

View: Lake Rental Price: \$2,400 List PPSF: \$2 Valuated Price: \$379,000 Valuated PPSF: \$357