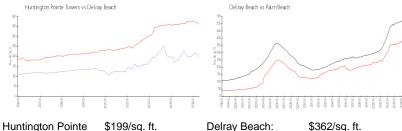

#### **Market Information**

\$469/sq. ft.

Towers:

Delray Beach: \$362/sq. ft. Palm Beach:

## Inventory for Sale

| Huntington Pointe Towers | 4% |
|--------------------------|----|
| Delray Beach             | 3% |
| Palm Beach               | 3% |