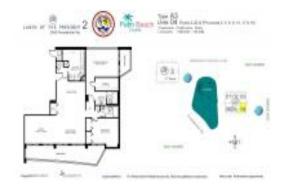

# Unit 1604 - Lands of the President 2

1604 - 2000 Presidential Wy, West Palm Beach, FL, Palm Beach 33401

#### **Unit Information**

 MLS Number:
 RX-10971115

 Status:
 Active

 Size:
 1,707 Sq ft.

 Bedrooms:
 3

Bedrooms: 3
Full Bathrooms: 2
Half Bathrooms: 0

Parking Spaces: 2+ Spaces, Assigned, Carport -

Attached, Guest, Open

 View:
 Golf

 List Price:
 \$435,000

 List PPSF:
 \$255

 Valuated Price:
 \$350,000

 Valuated PPSF:
 \$233

The above valuated price is a baseline figure that does not take into account any specific renovation, upgrade, split, merge, or deterioration of the unit.