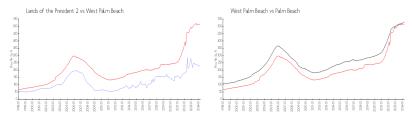

### **Market Information**

Lands of the \$227/sq. ft. West Palm Beach: \$511/sq. ft.

President 2:

West Palm Beach: \$511/sq. ft. Palm Beach: \$475/sq. ft.