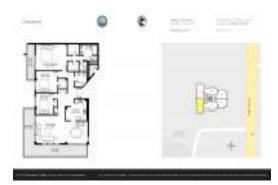

# Unit PH-3 - Casuarina

PH-3 - 3450 S Ocean Blvd, Highland Beach, FL, Palm Beach 33487

#### **Unit Information**

| MLS Number:     | RX-10971118                             |
|-----------------|-----------------------------------------|
| Status:         | Active                                  |
| Size:           | 2,601 Sq ft.                            |
| Bedrooms:       | 3                                       |
| Full Bathrooms: | 2                                       |
| Half Bathrooms: | 0                                       |
| Parking Spaces: | Garage - Attached, Vehicle              |
|                 | Restrictions, Guest, Under Building, 2+ |
|                 | Spaces, Garage - Building               |
| View:           | Ocean, Intracoastal                     |
| List Price:     | \$1,889,000                             |
| List PPSF:      | \$726                                   |
| Valuated Price: | \$1,458,000                             |
| Valuated PPSF:  | \$706                                   |
|                 |                                         |