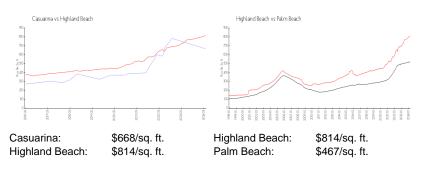

## **Market Information**

## **Inventory for Sale**

| Casuarina      | 26% |
|----------------|-----|
| Highland Beach | 3%  |
| Palm Beach     | 3%  |

### Avg. Time to Close Over Last 12 Months

| Casuarina      | 65 days |
|----------------|---------|
| Highland Beach | 68 days |
| Palm Beach     | 56 days |