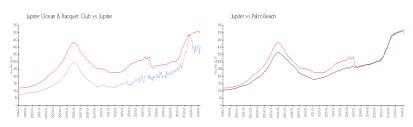

#### **Market Information**

Jupiter Ocean & \$413/sq. ft. Jupiter: \$489/sq. ft.

Racquet Club:

Jupiter: \$489/sq. ft. Palm Beach: \$469/sq. ft.