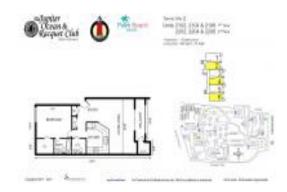

# Unit Tennis Villa 2102 - Jupiter Ocean & Racquet Club

Tennis Villa 2102 - 1605 S US Hwy 1, Jupiter, FL, Palm Beach 33477

#### **Unit Information**

 MLS Number:
 RX-10971210

 Status:
 Active

 Size:
 935 Sq ft.

 Bedrooms:
 1

 Full Bathrooms:
 1

 Half Bathrooms:
 1

Parking Spaces: Assigned
View: Garden, Tennis
Pental Price: \$2,000