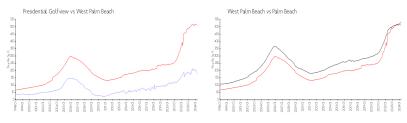

#### **Market Information**

Presidential Golfview:

\$180/sq. ft.

West Palm Beach: \$511/sq. ft.

West Palm Beach: \$511/sq. ft.

Palm Beach: \$475/sq. ft.