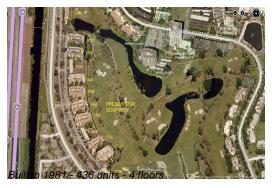

### **Building Information**

Number of units: 436
Number of active listings for rent: 0
Number of active listings for sale: 9
Building inventory for sale: 2%
Number of sales over the last 12 months: 18
Number of sales over the last 6 months: 9
Number of sales over the last 3 months: 5

#### **Building Association Information**

Presidential Golfview Condo West Palm Beach, FL 33401 1700 N Congress Ave Apt A, (561) 684-7725 1720 N Congress Ave Apt A, (561) 471-0981 1750 N Congress Ave, (561) 688-0892 1820 N Congress Ave Apt A, (561) 686-6342 1850 N Congress Ave, (561) 686-1077 1860 N Congress Ave (561) 686-4948 1900 S Congress Ave Ste A, (561) 683-7512 2000 N Congress Ave # A, (561) 684-1531