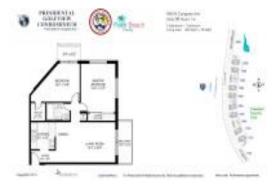

#### **Unit Information**

 MLS Number:
 RX-10971256

 Status:
 Active

 Size:
 850 Sq ft.

 Bedrooms:
 2

 Full Bathrooms:
 1

 Half Bathrooms:
 0

Parking Spaces:

View:

 List Price:
 \$195,000

 List PPSF:
 \$229

 Valuated Price:
 \$151,000

 Valuated PPSF:
 \$178

The above valuated price is a baseline figure that does not take into account any specific renovation, upgrade, split, merge, or deterioration of the unit.