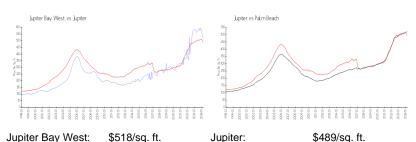

### **Market Information**

Palm Beach:

\$469/sq. ft.

Inventory for Sale

Jupiter:

Jupiter Bay West2%Jupiter3%Palm Beach3%

# Avg. Time to Close Over Last 12 Months

\$489/sq. ft.

Jupiter Bay West57 daysJupiter66 daysPalm Beach56 days