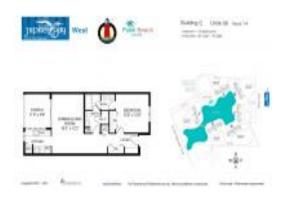

# **Unit C-108 - Jupiter Bay West**

C-108 - 353 S US Hwy 1, Jupiter, FL, Palm Beach 33477

#### **Unit Information**

 MLS Number:
 RX-10971271

 Status:
 Active

 Size:
 821 Sq ft.

 Bedrooms:
 1

Bedrooms: 1
Full Bathrooms: 1
Half Bathrooms: 1

Parking Spaces: Street, Vehicle Restrictions

 View:
 Pond