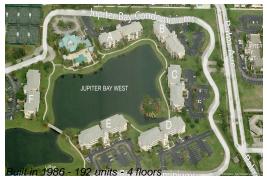

#### **Building Information**

Number of units: 192
Number of active listings for rent: 0
Number of active listings for sale: 3
Building inventory for sale: 1%
Number of sales over the last 12 months: 9
Number of sales over the last 6 months: 6
Number of sales over the last 3 months: 2

# **Building Association Information**

Jupiter Bay Condominium Association 275 Palm Ave, Jupiter, FL 33477 (561) 746-5857

http://www.jupiterbaycondoassoc.com/id63.html