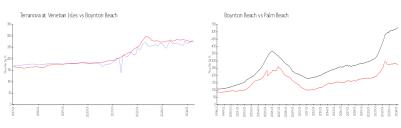

# Unit 8058 Dolomtian Way - Terranova at Venetian Isles

8058 Dolomtian Way - 8362-8635 Logia Cir, Boynton Beach, FL, Palm Beach 33472

## **Unit Information**

 MLS Number:
 RX-10971339

 Status:
 Active

 Size:
 1,714 Sq ft.

 Bedrooms:
 2

Full Bathrooms: 2
Half Bathrooms: 0

Parking Spaces: Driveway, Garage - Attached

View: