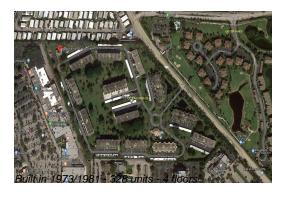

## **Building Information**

328 Number of units: Number of active listings for rent: 0 Number of active listings for sale: 16 Building inventory for sale: 4% Number of sales over the last 12 months: 10 Number of sales over the last 6 months: Number of sales over the last 3 months: