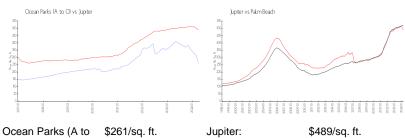

lf Bathrooms: 0

Carport - Detached Parking Spaces:

View: Garden Rental Price: \$2,500 List PPSF: \$2 Valuated Price: \$403,000 Valuated PPSF: \$265

The above valuated price is a baseline figure that does not take into account any specific renovation, upgrade, split, merge, or deterioration of the unit.

## **Building Information**

328 Number of units: Number of active listings for rent: 0 Number of active listings for sale: 16 Building inventory for sale: 4% Number of sales over the last 12 months: 10 Number of sales over the last 6 months: Number of sales over the last 3 months:

### **Building Association Information**

Ocean Parks Office 300 N. Ocean Blvd (Hwy. A1A) Jupiter, FL 33477-9510 (561) 744-0668 (561) 575-2874 (fax)

https://www.oceanparks.com/

#### **Market Information**



Jupiter: \$489/sq. ft.

Palm Beach: \$468/sq. ft.

#### **Inventory for Sale**

O):

Ocean Parks (A to O) 5% Jupiter 3% Palm Beach 3%

# Avg. Time to Close Over Last 12 Months

Ocean Parks (A to O) 73 days Jupiter 66 days Palm Beach 56 days