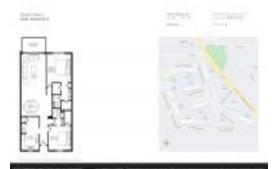

#### **Unit Information**

MLS Number: RX-10971362 Status: Active Size: 1,620 Sq ft. 2

Bedrooms: Full Bathrooms: 2 Half Bathrooms: 0

Carport - Detached Parking Spaces:

View: Garden Rental Price: \$2,500 List PPSF: \$2 Valuated Price: \$403,000 Valuated PPSF: \$265