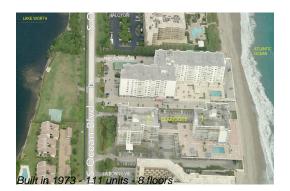

# Unit 105 - Claridges I & II

105 - 3460 S Ocean Blvd, Palm Beach, FL, Palm Beach 33480

Number of units: 111
Number of active listings for rent: 0
Number of active listings for sale: 3
Building inventory for sale: 2%
Number of sales over the last 12 months: 4
Number of sales over the last 6 months: 4
Number of sales over the last 3 months: 3