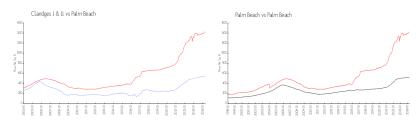

#### **Market Information**

Claridges I & II: \$510/sq. ft. Palm Beach: \$1428/sq. ft. Palm Beach: \$469/sq. ft.