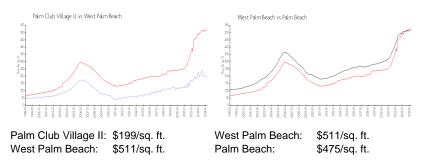

#### **Inventory for Sale**

| Palm Club Village II | 2% |
|----------------------|----|
| West Palm Beach      | 4% |
| Palm Beach           | 3% |

# Avg. Time to Close Over Last 12 Months

| Palm Club Village II | 36 days |
|----------------------|---------|
| West Palm Beach      | 52 days |
| Palm Beach           | 56 days |