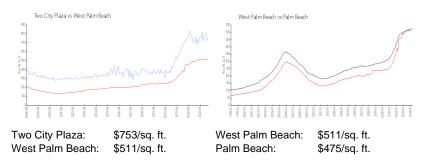

listings for sale:      | 15  |
| Building inventory for sale:             | 3%  |
| Number of sales over the last 12 months: | 26  |
| Number of sales over the last 6 months:  | 14  |
| Number of sales over the last 3 months:  | 6   |

#### **Recent Sales**

| Unit # | Size        | Closing Date | Sale Price  | PPSF    |
|--------|-------------|--------------|-------------|---------|
| 206    | 1,020 sq ft | Apr 2024     | \$600,000   | \$588   |
| 720    | 1,476 sq ft | Apr 2024     | \$1,200,000 | \$813   |
| 921    | 1,476 sq ft | Apr 2024     | \$1,160,000 | \$786   |
| 1813   | 1,867 sq ft | Apr 2024     | \$2,100,000 | \$1,125 |
| 314    | 2,117 sq ft | Mar 2024     | \$1,475,000 | \$697   |
| 516    | 1,476 sq ft | Mar 2024     | \$1,100,000 | \$745   |

## **Market Information**



## **Inventory for Sale**

| Two City Plaza  | 3% |
|-----------------|----|
| West Palm Beach | 4% |
| Palm Beach      | 3% |

# Avg. Time to Close Over Last 12 Months

| Two City Plaza  | 78 days |
|-----------------|---------|
| West Palm Beach | 52 days |
| Palm Beach      | 56 days |