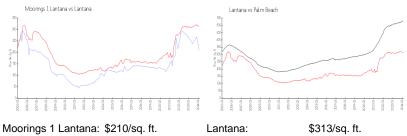

## **Market Information**

Lantana: \$313/sq. ft.

Palm Beach:

50 days

\$475/sq. ft.