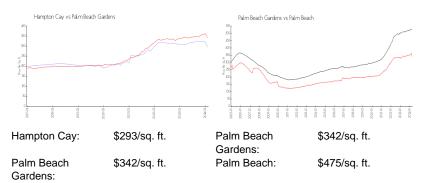

#### **Inventory for Sale**

| Hampton Cay        | 5% |
|--------------------|----|
| Palm Beach Gardens | 2% |
| Palm Beach         | 3% |

#### Avg. Time to Close Over Last 12 Months

| Hampton Cay        | 47 days |
|--------------------|---------|
| Palm Beach Gardens | 47 days |
| Palm Beach         | 56 days |

Built in 2014 - 192 units - 2 floo