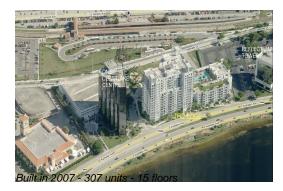

## **Building Information**

| Number of units:                         | 307 |
|------------------------------------------|-----|
| Number of active listings for rent:      | 13  |
| Number of active listings for sale:      | 9   |
| Building inventory for sale:             | 2%  |
| Number of sales over the last 12 months: | 14  |
| Number of sales over the last 6 months:  | 4   |
| Number of sales over the last 3 months:  | 2   |
|                                          |     |