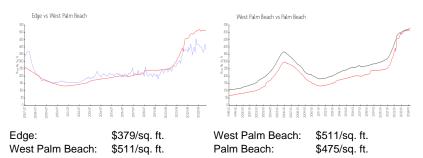

#### **Market Information**

## **Inventory for Sale**

| Edge            | 3% |
|-----------------|----|
| West Palm Beach | 4% |
| Palm Beach      | 3% |

## Avg. Time to Close Over Last 12 Months

| Edge            | 63 days |
|-----------------|---------|
| West Palm Beach | 52 days |
| Palm Beach      | 56 days |