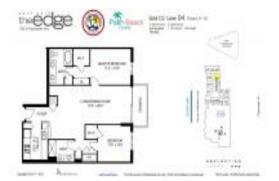

# Unit 1604 - Edge

1604 - 300 S Australian Av, West Palm Beach, FL, Palm Beach 33401

## **Unit Information**

| MLS Number:<br>Status:<br>Size:<br>Bedrooms:<br>Full Bathrooms:<br>Half Bathrooms:<br>Parking Spaces:<br>View:<br>Rental Price:<br>List PPSF:<br>Valuated Price: | RX-10971591<br>Active<br>1,143 Sq ft.<br>2<br>2<br>0<br>2+ Spaces,Garage - Attached,Garage -<br>Building<br>City,Ocean<br>\$4,000<br>\$3<br>\$4,000 |
|------------------------------------------------------------------------------------------------------------------------------------------------------------------|-----------------------------------------------------------------------------------------------------------------------------------------------------|
| List PPSF:<br>Valuated Price:                                                                                                                                    | \$3<br>\$461.000                                                                                                                                    |
| Valuated PPSF:                                                                                                                                                   | \$403                                                                                                                                               |