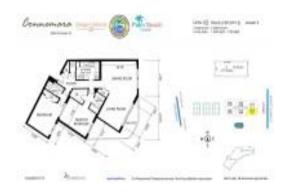

## Unit 502 - Connemara

502 - 5420 N Ocean Dr, Singer Island, FL, Palm Beach 33404

#### **Unit Information**

 MLS Number:
 RX-10971680

 Status:
 Active

 Size:
 1,508 Sq ft.

Bedrooms: 2 Full Bathrooms: 2 Half Bathrooms: 0

Parking Spaces: Assigned, Garage - Building, Guest

 View:
 Ocean

 List Price:
 \$648,900