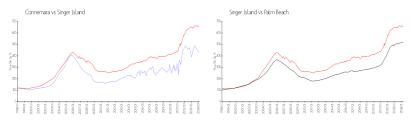

#### **Market Information**

Connemara: \$425/sq. ft. Singer Island: \$656/sq. ft. Singer Island: \$656/sq. ft. Palm Beach: \$467/sq. ft.