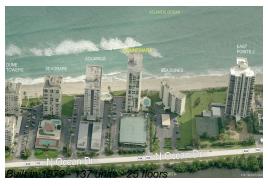

## Unit 502 - Connemara

502 - 5420 N Ocean Dr, Singer Island, FL, Palm Beach 33404

### **Building Information**

Number of units: 137
Number of active listings for rent: 0
Number of active listings for sale: 7
Building inventory for sale: 5%
Number of sales over the last 12 months: 3
Number of sales over the last 6 months: 0
Number of sales over the last 3 months: 0