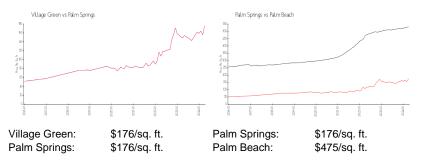

View:

 List Price:
 \$145,000

 List PPSF:
 \$192

 Valuated Price:
 \$133,000

 Valuated PPSF:
 \$176

The above valuated price is a baseline figure that does not take into account any specific renovation, upgrade, split, merge, or deterioration of the unit.

## **Inventory for Sale**

Village Green 3% Palm Springs 3%

Palm Beach 3%

# Avg. Time to Close Over Last 12 Months

Village Green 44 days
Palm Springs 44 days
Palm Beach 56 days