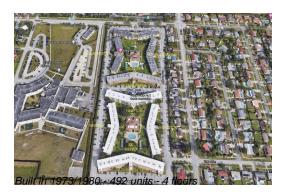

Number of units: 492
Number of active listings for rent: 0
Number of active listings for sale: 16
Building inventory for sale: 3%
Number of sales over the last 12 months: 17
Number of sales over the last 6 months: 6
Number of sales over the last 3 months: 4