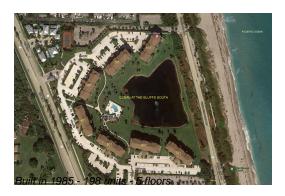

## **Building Information**

Number of units: 198 Number of active listings for rent: 0 Number of active listings for sale: 6 Building inventory for sale: 3% Number of sales over the last 12 months: Number of sales over the last 6 months: Number of sales over the last 3 months:

## **Building Association Information**

Ocean At the Bluffs South Address: 401 S Seas Dr, Jupiter, FL 33477 Phone: +1 561-746-3422

https://www.thebluffsoceansouth.com/