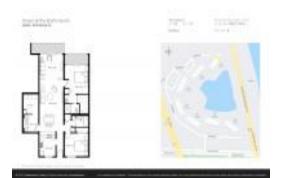

# Unit 101 S Seas Dr # 502 - Ocean at the Bluffs South (101 to 701)

101 S Seas Dr # 502 - 101 S Seas Dr, Jupiter, FL, Palm Beach 33477

#### **Unit Information**

MLS Number: RX-10971770 Active Status: Size: 1,385 Sq ft. Bedrooms: 2

Full Bathrooms: 2 Half Bathrooms: 0

Parking Spaces: Assigned, Vehicle Restrictions

View: Garden, Lake, Ocean