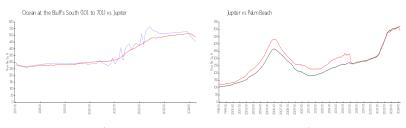

#### **Market Information**

Ocean at the Bluffs \$451/sq. ft. South (101 to 701):

Jupiter: \$489/sq. ft. Jupiter: \$489/sq. ft.

Palm Beach: \$469/sq. ft.