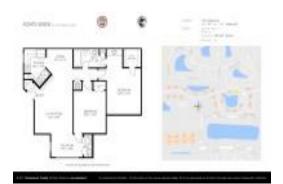

# Unit 223 - Ponte Verde at Palm Beach Lakes

223 - 1401 Village Blvd, West Palm Beach, FL, Palm Beach 33409

#### **Unit Information**

 MLS Number:
 RX-10971790

 Status:
 Active

 Size:
 931 Sq ft.

 Bedrooms:
 2

 Full Bathrooms:
 1

 Half Bathrooms:
 0

Parking Spaces: