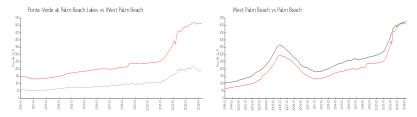

# **Market Information**

Ponte Verde at Palm \$198/sq. ft.

Beach Lakes:

West Palm Beach: \$511/sq. ft.

West Palm Beach: \$511/sq. ft.

Palm Beach: \$475/sq. ft.