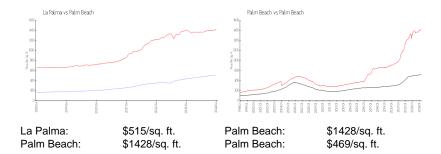

#### Market Information

# **Inventory for Sale**

 La Palma
 9%

 Palm Beach
 4%

 Palm Beach
 3%

# Avg. Time to Close Over Last 12 Months

La Palma 70 days
Palm Beach 80 days
Palm Beach 56 days