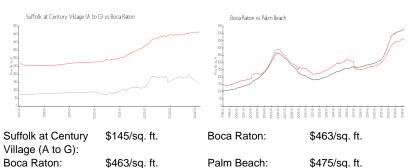

### **Inventory for Sale**

Suffolk at Century Village (A to G)

Boca Raton 3% Palm Beach 3%

## Avg. Time to Close Over Last 12 Months

Suffolk at Century Village (A to G) 65 days
Boca Raton 57 days
Palm Beach 56 days