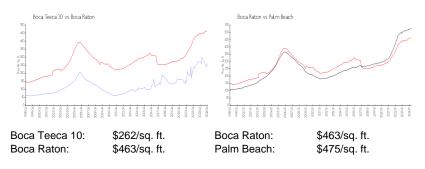

### **Market Information**

#### **Inventory for Sale**

| Boca Teeca 10 | 4% |
|---------------|----|
| Boca Raton    | 3% |
| Palm Beach    | 3% |