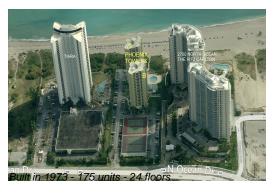

# **Unit B-10C - Phoenix Towers**

B-10C - 2800 N Ocean Dr, Singer Island, FL, Palm Beach 33404

#### **Building Information**

Number of units: 175
Number of active listings for rent: 0
Number of active listings for sale: 11
Building inventory for sale: 6%
Number of sales over the last 12 months: 15
Number of sales over the last 6 months: 9
Number of sales over the last 3 months: 4