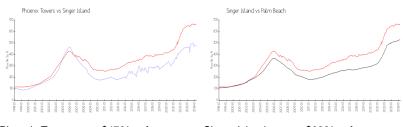

#### **Market Information**

Phoenix Towers: \$478/sq. ft. Singer Island: \$662/sq. ft. Singer Island: \$475/sq. ft. Palm Beach: \$475/sq. ft.