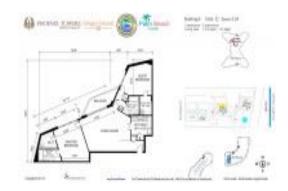

#### **Unit Information**

 MLS Number:
 RX-10972032

 Status:
 Active

 Size:
 1,219 Sq ft.

 Bedrooms:
 2

Full Bathrooms: 2
Half Bathrooms: 0

Parking Spaces: Assigned,Guest View: Intracoastal,Ocean

 Rental Price:
 \$2,800