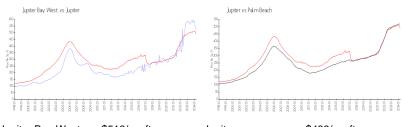

#### **Market Information**

Jupiter Bay West:\$518/sq. ft.Jupiter:\$489/sq. ft.Jupiter:\$489/sq. ft.Palm Beach:\$468/sq. ft.