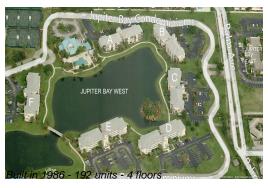

## **Building Information**

Number of units: 192
Number of active listings for rent: 0
Number of active listings for sale: 3
Building inventory for sale: 1%
Number of sales over the last 12 months: 9
Number of sales over the last 6 months: 6
Number of sales over the last 3 months: 2

### **Building Association Information**

Jupiter Bay Condominium Association 275 Palm Ave, Jupiter, FL 33477 (561) 746-5857

http://www.jupiterbaycondoassoc.com/id63.html